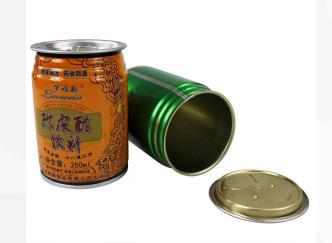

ipments, and meanwhile owned more than one hundred different kinds of moulds for canning production. Our R&D center keeps developing new products for customers. We have gained much more competitive advantages in production technology,

product quality, management, customers' satisfaction, etc, through the effort of new-product development from our R&D center and all staff.



### Office&Sample Room







### **Printing and Production Display**

#### CTP Plate Printing To Ensure Color Accuracy











### Production and Equipment Display













### Standard Export Packing Display









# Certifications

















### Empty Tin Can For Holding Liquid

(customized size and design/logo/labels)



## Empty tin can

(whiskey/cocktails/beverage/beer/spirits/milk/coffee etc)









#### slim tin can

60ml :Dia52.9x H61mm 100ml :Dia52.9x H71mm 140ml :Dia52.9x H87mm 180ml :Dia52.9x H103mm 250ml :Dia52.9x H127mm stubby tin can

250ml: Dia65x H91mm

standard tin can

330ml (10oz):Dia65x H115mm 355ml(12oz) :Dia65x H122mm 473ml(16oz) :Dia65x H157mm 500ml(17oz) :Dia65x H168mm Big volume tin can

D65xH95mm

### Straight-Body Empty Can









100ml 52.9\*71mm

150g 52x88mm

250ml

52.8\*132mmm

330g 65\*122mm

# Empty Tin Can For Holding Liquid (Beer/other use)









1L Beer tin can

Size: D80xH247mm

1L Beer tin can

Size: D80xH247mm

750mL Beer tin can

Size: D80xH230mm

1L Beer tin can

D85xH190mm

## Empty Tin Can For Holding Liquid (BEER/VODKA)









**Empty tin can** 

#304 Stainless steel empty can

1L tin plate olive oil tin can

#304 Stainless steel 1L