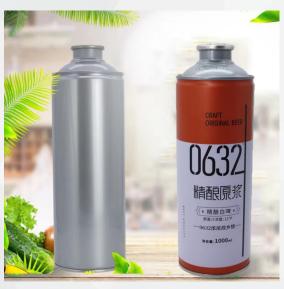

# Empty Tin Can For Holding Liquid (Beer/other use)

1L Beer tin can

Size: D80xH247mm

1L Beer tin can

Size: D80xH247mm

750mL Beer tin can

Size: D80xH230mm

1L Beer tin can

## Empty Tin Can For Holding Liquid (BEER/VODKA)

**Empty tin can** 

#304 Stainless steel empty can

1L tin plate olive oil tin can

#304 Stainless steel 1L bottle

Dia71\*H210mm

750ml:Dia90\*H132mm 1000ml: Dia99\*H145mm 1000ml:Dia99\*H175mm