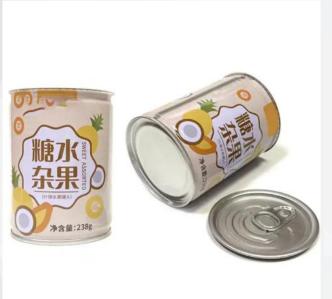

## **Empty Tin Can**

(coffee/ tea/nuts/powder/dry goods/food)

## **Empty Tin Can**

(Canned /Food/fish/sauce)

| Common<br>Standard      | 5#     | 6#     | 7#     | 8#     | 9#     | 12#    | 15#     |
|-------------------------|--------|--------|--------|--------|--------|--------|---------|
| Model                   | 202#   | 211#   | 300#   | 307#   | 401#   | 502#   | 603#    |
| Inner Dia(mm)           | 52.3   | 65     | 73     | 83     | 99     | 127    | 153     |
| Adustable<br>Height(mm) | 55-200 | 55-200 | 55-200 | 70-200 | 55-200 | 80-200 | 120-200 |

# Empty Tin Can (Canned /Food/fish/sauce)