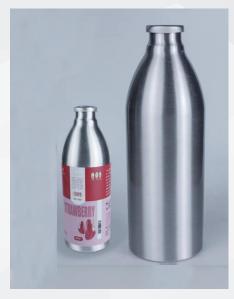

## Aluminum Bottle

| Volume(ml) | Size (mm) | AW Size (mm) | Volume(ml) | Size (mm) | AW Size (mm) |  |
|------------|-----------|--------------|------------|-----------|--------------|--|
| 375        | 66*155    | 207*80       | 1500       | 88*300    | 276*200      |  |
| 500        | 66*195    | 207*110      | 2000       | 104*300   | 326*200      |  |
| 1000       | 83*240    | 260*140      | 2300       | 130*230   | 408*140      |  |
| 1200       | 93*240    | 292*140      |            | x         |              |  |