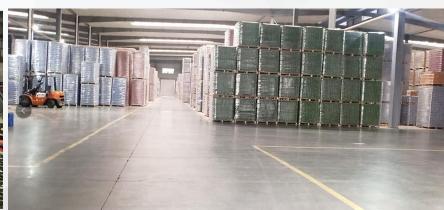

nding. Since the establishment in the year of 2013, we have already had five canning production lines,10 injection equipments, Multiple paper cans manufacturing related equipment ,several productions for sundry cans and related supporting equipments, and meanwhile owned more than one hundred different kinds of moulds for canning production. Our R&D center keeps developing new products for customers. We have gained much more competitive advantages in production technology,

product quality, management, customers' satisfaction, etc, through the effort of new-product development from our R&D center and all staff.



### Office&Sample Room







### **Printing and Production Display**

#### CTP Plate Printing To Ensure Color Accuracy











### Production and Equipment Display













### Standard Export Packing Display









# Certifications

















### Empty Tin Can For Holding Liquid

(customized size and design/logo/labels)



## Empty tin can

(whiskey/cocktails/beverage/beer/spirits/milk/coffee etc)









#### slim tin can

60ml :Dia52.9x H61mm 100ml :Dia52.9x H71mm 140ml :Dia52.9x H87mm 180ml :Dia52.9x H103mm 250ml :Dia52.9x H127mm stubby tin can

250ml: Dia65x H91mm

standard tin can

330ml (10oz):Dia65x H115mm 355ml(12oz) :Dia65x H122mm 473ml(16oz) :Dia65x H157mm 500ml(17oz) :Dia65x H168mm Big volume tin can

D65xH95mm

### Straight-Body Empty Can









100ml 52.9\*71mm

150g 52x88mm

250ml

52.8\*132mmm

330g 65\*122mm

# Empty Tin Can For Holding Liquid (Beer/other use)









1L Beer tin can

Size: D80xH247mm

1L Beer tin can

Size: D80