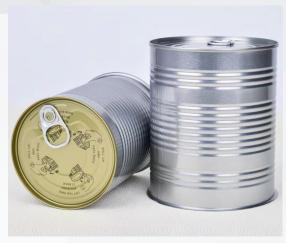

### Empty Tin Can For Holding Liquid

(customized size and design/logo/labels)

## Empty tin can

(whiskey/cocktails/beverage/beer/spirits/milk/coffee etc)