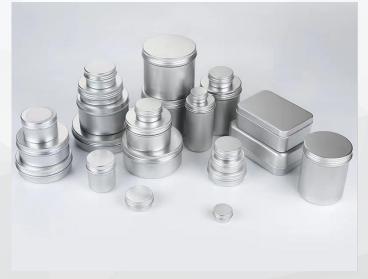

a/nuts/powder/dry goods)



150g D65\*H90mm



500g D73\*H132mm



D80\*H200mm D90\*H160mm



D77\*H138mm



300g D84\*H158mm



280g D66\*H103mm



120-220g D82\*H143mm



D73\*H73mm D73\*H120mm D90\*H90mm D90\*H145mm D102\*H100mm

## **Empty Tin Can**

(Canned /Food/fish/sauce)



| Common<br>Standard      | 5#     | 6#     | 7#     | 8#     | 9#     | 12#    | 15#     |
|-------------------------|--------|--------|--------|--------|--------|--------|---------|
| Model                   | 202#   | 211#   | 300#   | 307#   | 401#   | 502#   | 603#    |
| Inner Dia(mm)           | 52.3   | 65     | 73     | 83     | 99     | 127    | 153     |
| Adustable<br>Height(mm) | 55-200 | 55-200 | 55-200 | 70-200 | 55-200 | 80-200 | 120-200 |

# Empty Tin Can (Canned /Food/fish/sauce)

















## Olive Oil Tin Can

(round and rectangular)











#### Rectangular tin can

100ml:L69\*W45\*H80mm 250ml:L69\*W45\*H120mm 1L:L115\*W60\*H200mm 1.5L:L115\*W60\*H255mm 1.2L:L116\*W68\*H200mm 1.25L:L116\*W68\*H210mm 600ml:L77\*W55\*H180mm 900ml:L123\*W65\*H180mm 1.25L:L123\*W65\*H210mm 1.5L:L123\*W65\*H235/245mm 1.6L:L123\*W65\*H260mm 2.5L:L167\*W88\*H220mm 3L:L167\*W88\*H260mm 4L:L105\*W168\*H260mm

#### Round tin can

100ml:D54\*H90mm 100ml:D54\*H95mm 110ml:D58\*H85mm 250ml:D58\*H120mm 250ml:D58\*H130mm 500ml:D68\*H130mm

500ml:D68\*H168mm 500ml:D68\*H180mm

## Fashion coffee packaging can





















Rectangular Tin Can: 150-180g L95\*W70\*H85mm 180-200g L95\*W70\*H100mm 220-250g L95\*W70\*H118mm

200-220g L116\*W60\*H100mm 450g L138\*W88\*H138mm

200-250g L92\*W92\*H130