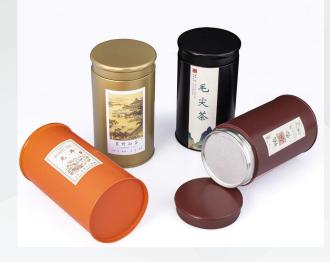

## **Empty Tin Can**

(coffee/ tea/nuts/powder/dry goods/food)

# Empty Tin Can (coffee/ tea/nuts/powder/dry goods)

150g D65\*H90mm

500g D73\*H132mm

D80\*H200mm D90\*H160mm

D77\*H138mm

300g D84\*H158mm

280g D66\*H103mm

120-220g D82\*H143mm