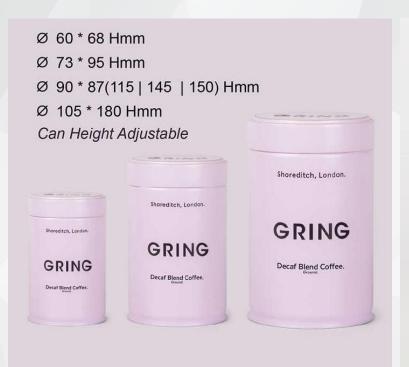

#### Coffee tin can with screw caps

50g D60\*H68mm 150g D73\*H95mm 180g D90\*87mm 250g D90\*140mm 500g D105\*155mm

1000g D105\*190mm