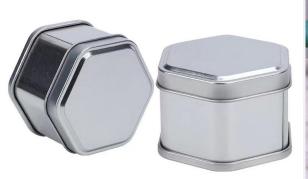

99     | 127    | 153     |
| Adustable<br>Height(mm) | 55-200 | 55-200 | 55-200 | 70-200 | 55-200 | 80-200 | 120-200 |

# Empty Tin Can (Canned /Food/fish/sauce)

















## Olive Oil Tin Can

(round and rectangular)











#### Rectangular tin can

100ml:L69\*W45\*H80mm 250ml:L69\*W45\*H120mm 1L:L115\*W60\*H200mm 1.5L:L115\*W60\*H255mm 1.2L:L116\*W68\*H200mm 1.25L:L116\*W68\*H210mm 600ml:L77\*W55\*H180mm 900ml:L123\*W65\*H180mm 1.25L:L123\*W65\*H210mm 1.5L:L123\*W65\*H235/245mm 1.6L:L123\*W65\*H260mm 2.5L:L167\*W88\*H220mm 3L:L167\*W88\*H260mm 4L:L105\*W168\*H260mm

#### Round tin can

100ml:D54\*H90mm 100ml:D54\*H95mm 110ml:D58\*H85mm 250ml:D58\*H120mm 250ml:D58\*H130mm 500ml:D68\*H130mm

500ml:D68\*H168mm 500ml:D68\*H180mm

## Fashion coffee packaging can





















Rectangular Tin Can: 150-180g L95\*W70\*H85mm 180-200g L95\*W70\*H100mm 220-250g L95\*W70\*H118mm

200-220g L116\*W60\*H100mm 450g L138\*W88\*H138mm

200-250g L92\*W92\*H130mm

Round Tin Can:

D85\*H83mm

D85\*H120mm

D85\*H95mm

D100\*H90mm

D110\*H90mm

D110\*H66mm

## Candle Can&Candy&Gift box



## Candle Can&Candy&Gift box



## Not Defined Shape Creative Design













## **Proccessing Craft Choice**



## **Cover Choice**

## WHY CHOOSE TINPLATE?

#### SECURITY

Tinplate material is safe, non-toxic, moisture-proof and oxygen proof, and has strong sealing property, which can ensure the health of food and effectively block the health risks.

#### **PRACTICAL**

Tinplate material has the characteristics of corrosion resistance, strong protection and good ductility. It can prot