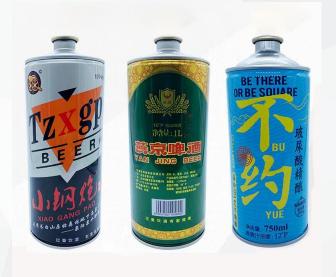

## Empty Tin Can For Holding Liquid (BEER/VODKA)

**Empty tin can** 

#304 Stainless steel empty can

1L tin plate olive oil tin can

#304 Stainless steel 1L bottle

Dia71\*H210mm

750ml:Dia90\*H132mm 1000ml: Dia99\*H145mm 1000ml:Dia99\*H175mm