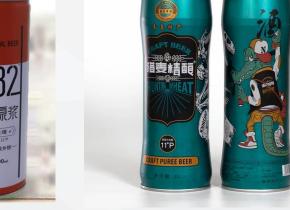

ccuracy











### Production and Equipment Display













### Standard Export Packing Display









# Certifications

















### Empty Tin Can For Holding Liquid

(customized size and design/logo/labels)



## Empty tin can

(whiskey/cocktails/beverage/beer/spirits/milk/coffee etc)









#### slim tin can

60ml :Dia52.9x H61mm 100ml :Dia52.9x H71mm 140ml :Dia52.9x H87mm 180ml :Dia52.9x H103mm 250ml :Dia52.9x H127mm stubby tin can

250ml: Dia65x H91mm

standard tin can

330ml (10oz):Dia65x H115mm 355ml(12oz) :Dia65x H122mm 473ml(16oz) :Dia65x H157mm 500ml(17oz) :Dia65x H168mm Big volume tin can

D65xH95mm

### Straight-Body Empty Can









100ml 52.9\*71mm

150g 52x88mm

250ml

52.8\*132mmm

330g 65\*122mm

# Empty Tin Can For Holding Liquid (Beer/other use)









1L Beer tin can

Size: D80xH247mm

1L Beer tin can

Size: D80xH247mm

750mL Beer tin can

Size: D80xH230mm

1L Beer tin can

D85xH190mm

## Empty Tin Can For Holding Liquid (BEER/VODKA)









**Empty tin can** 

#304 Stainless steel empty can

1L tin plate olive oil tin can

#304 Stainless steel 1L bottle

Dia71\*H210mm

750ml:Dia90\*H132mm 1000ml: Dia99\*H145mm 1000ml:Dia99\*H175mm

1000ml:Dia80\*H210mm

### Big Volume Tin Can (Beer/Vodka/spirits)











350ml--5L beer empty tin can

### Aluminum can





## Aluminum Bottle







| Volume(ml) | Size (mm) | AW Size (mm) | Volume(ml) | Size (mm) | AW Size (mm) |  |
|------------|-----------|--------------|------------|-----------|--------------|--|
| 375        | 66*155    | 207*80       | 1500       | 88*300    | 276*200