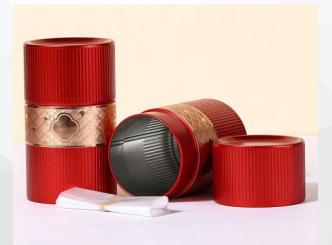

| 66*195    | 207*110      | 2000       | 104*300   | 326*200      |  |
| 1000       | 83*240    | 260*140      | 2300       | 130*230   | 408*140      |  |
| 1200       | 93*240    | 292*140      |            | x         |              |  |

#### Aluminum Box/Bowl



**One-Off Aluminum Bowl** 

## **Empty Tin Can**

(coffee/ tea/nuts/powder/dry goods/food)







#### Coffee tin can with screw caps

50g D60\*H68mm 150g D73\*H95mm 180g D90\*87mm 250g D90\*140mm 500g D105\*155mm

1000g D105\*190mm

#### **Petit Waist Round Can**

230g D75\*H136mm

#### **Button Lid Box**

500g L105\*W80\*H194mm 250g L95\*W95\*H95mm

# Empty Tin Can (coffee/ tea/nuts/powder/dry goods)



150g D65\*H90mm



500g D73\*H132mm



D80\*H200mm D90\*H160mm



D77\*H138mm



300g D84\*H158mm



280g D66\*H103mm



120-220g D82\*H143mm



D73\*H73mm D73\*H120mm D90\*H90mm D90\*H145mm D102\*H100mm

## **Empty Tin Can**

(Canned /Food/fish/sauce)



| Common<br>Standard      | 5#     | 6#     | 7#     | 8#     | 9#     | 12#    | 15#     |
|-------------------------|--------|--------|--------|--------|--------|--------|---------|
| Model                   | 202#   | 211#   | 300#   | 307#   | 401#   | 502#   | 603#    |
| Inner Dia(mm)           | 52.3   | 65     | 73     | 83     | 99     | 127    | 153     |
| Adustable<br>Height(mm) | 55-200 | 55-200 | 55-200 | 70-200 | 55-200 | 80-200 | 120-200 |

# Empty Tin Can (Canned /Food/fish/sauce)

















## Olive Oil Tin Can

(round and rectangular)











#### Rectangular tin can

100ml:L69\*W45\*H80mm 250ml:L69\*W45\*H120mm 1L:L115\*W60\*H