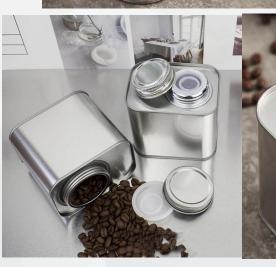

## **Empty Tin Can**

(coffee/ tea/nuts/powder/dry goods/food)

#### Coffee tin can with screw caps

50g D60\*H68mm 150g D73\*H95mm 180g D90\*87mm 250g D90\*140mm 500g D105\*155mm

1000g D105\*190mm