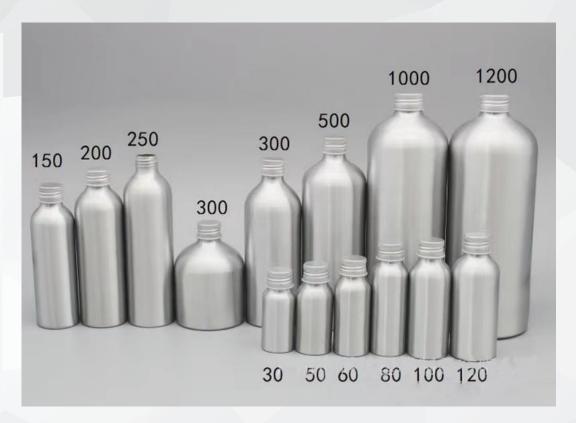

## Aluminum Bottle

| Volume(ml) | Size (mm) | AW Size (mm) | Volume(ml) | Size (mm) | AW Size (mm) |  |
|------------|-----------|--------------|------------|-----------|--------------|--|
| 375        | 66*155    | 207*80       | 1500       | 88*300    | 276*200      |  |
| 500        | 66*195    | 207*110      | 2000       | 104*300   | 326*200      |  |
| 1000       | 83*240    | 260*140      | 2300       | 130*230   | 408*140      |  |
| 1200       | 93*240    | 292*140      |            | x         |              |  |