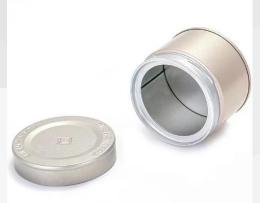

## **Empty Tin Can**

(coffee/ tea/nuts/powder/dry goods/food)

#### Coffee tin can with screw caps

50g D60\*H68mm 150g D73\*H95mm 180g D90\*87mm 250g D90\*140mm 500g D105\*155mm

1000g D105\*190mm