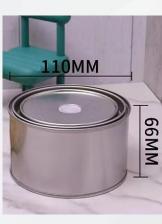

## **Empty Tin Can**

(Canned /Food/fish/sauce)

| Common<br>Standard      | 5#     | 6#     | 7#     | 8#     | 9#     | 12#    | 15#     |
|-------------------------|--------|--------|--------|--------|--------|--------|---------|
| Model                   | 202#   | 211#   | 300#   | 307#   | 401#   | 502#   | 603#    |
| Inner Dia(mm)           | 52.3   | 65     | 73     | 83     | 99     | 127    | 153     |
| Adustable<br>Height(mm) | 55-200 | 55-200 | 55-200 | 70-200 | 55-200 | 80-200 | 120-200 |

# Empty Tin Can (Canned /Food/fish/sauce)