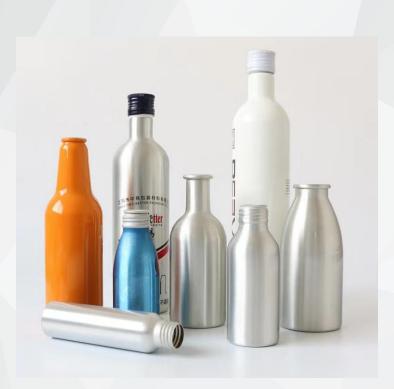

## Empty Tin Can For Holding Liquid (BEER/VODKA)

**Empty tin can** 

#304 Stainless steel empty can

1L tin plate olive oil tin can

#304 Stainless steel 1L bottle

Dia71\*H210mm

750ml:Dia90\*H132mm 1000ml: Dia99\*H145mm 1000ml:Dia99\*H175mm