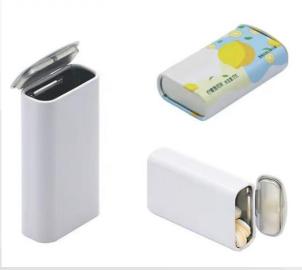

nuts/powder/dry goods)



150g D65\*H90mm



500g D73\*H132mm



D80\*H200mm D90\*H160mm



D77\*H138mm



300g D84\*H158mm



280g D66\*H103mm



120-220g D82\*H143mm



D73\*H73mm D73\*H120mm D90\*H90mm D90\*H145mm D102\*H100mm

## **Empty Tin Can**

(Canned /Food/fish/sauce)



| Common<br>Standard      | 5#     | 6#     | 7#     | 8#     | 9#     | 12#    | 15#     |
|-------------------------|--------|--------|--------|--------|--------|--------|---------|
| Model                   | 202#   | 211#   | 300#   | 307#   | 401#   | 502#   | 603#    |
| Inner Dia(mm)           | 52.3   | 65     | 73     | 83     | 99     | 127    | 153     |
| Adustable<br>Height(mm) | 55-200 | 55-200 | 55-200 | 70-200 | 55-200 | 80-200 | 120-200 |

# Empty Tin Can (Canned /Food/fish/sauce)

















## Olive Oil Tin Can

(round and rectangular)











#### Rectangular tin can

100ml:L69\*W45\*H80mm 250ml:L69\*W45\*H120mm 1L:L115\*W60\*H200mm 1.5L:L115\*W60\*H255mm 1.2L:L116\*W68\*H200mm 1.25L:L116\*W68\*H210mm 600ml:L77\*W55\*H180mm 900ml:L123\*W65\*H180mm 1.25L:L123\*W65\*H210mm 1.5L:L123\*W65\*H235/245mm 1.6L:L123\*W65\*H260mm 2.5L:L167\*W88\*H220mm 3L:L167\*W88\*H260mm 4L:L105\*W168\*H260mm

#### Round tin can

100ml:D54\*H90mm 100ml:D54\*H95mm 110ml:D58\*H85mm 250ml:D58\*H120mm 250ml:D58\*H130mm 500ml:D68\*H130mm

500ml:D68\*H168mm 500ml:D68\*H180mm

## Fashion coffee packaging can





















Rectangular Tin Can: 150-180g L95\*W70\*H85mm 180-200g L95\*W70\*H100mm 220-250g L95\*W70\*H118mm

200-220g L116\*W60\*H100mm 450g L138\*W88\*H138mm

200-250g L92\*W92\*H130mm