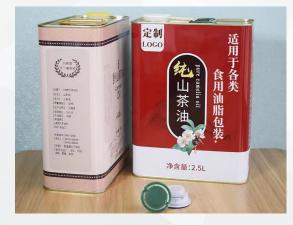

## Olive Oil Tin Can

(round and rectangular)

#### Rectangular tin can

100ml:L69\*W45\*H80mm 250ml:L69\*W45\*H120mm 1L:L115\*W60\*H200mm 1.5L:L115\*W60\*H255mm 1.2L:L116\*W68\*H200mm 1.25L:L116\*W68\*H210mm 600ml:L77\*W55\*H180mm 900ml:L123\*W65\*H180mm 1.25L:L123\*W65\*H210mm 1.5L:L123\*W65\*H235/245mm 1.6L:L123\*W65\*H260mm 2.5L:L167\*W88\*H220mm 3L:L167\*W88\*H260mm 4L:L105\*W168\*H260mm

#### Round tin can

100ml:D54\*H90mm 100ml:D54\*H95mm 110ml:D58\*H85mm 250ml:D58\*H120mm 250ml:D58\*H130mm 500ml:D68\*H130mm

500ml:D68\*H168mm 500ml:D68\*H180mm