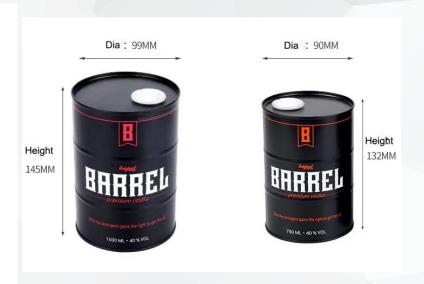

## Empty Tin Can For Holding Liquid (BEER/VODKA)

**Empty tin can** 

#304 Stainless steel empty can

1L tin plate olive oil tin can

#304 Stainless steel 1L bottle

Dia71\*H210mm

750ml:Dia90\*H132mm 1000ml: Dia99\*H145mm 1000ml:Dia99\*H175mm