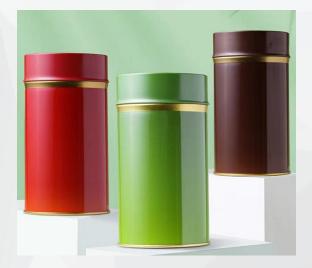

## **Empty Tin Can**

(coffee/ tea/nuts/powder/dry goods/food)

# Empty Tin Can (coffee/ tea/nuts/powder/dry goods)

150g D65\*H90mm

500g D73\*H132mm

D80\*H200mm D90\*H160mm

D77\*H138mm

300g D84\*H158mm

280g D66\*H103mm

120-220g D82\*H143mm