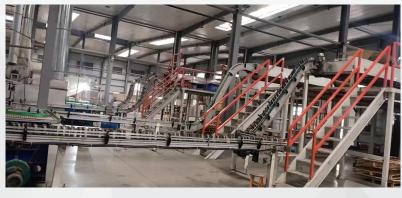

expanding. Since the establishment in the year of 2013, we have already had five canning production lines,10 injection equipments, Multiple paper cans manufacturing related equipment ,several productions for sundry cans and related supporting equipments, and meanwhile owned more than one hundred different kinds of moulds for canning production. Our R&D center keeps developing new products for customers. We have gained much more competitive advantages in production technology,

product quality, management, customers' satisfaction, etc, through the effort of new-product development from our R&D center and all staff.



### Office&Sample Room







### **Printing and Production Display**

#### CTP Plate Printing To Ensure Color Accuracy











### Production and Equipment Display













### Standard Export Packing Display









# Certifications

















### Empty Tin Can For Holding Liquid

(customized size and design/logo/labels)



## Empty tin can

(whiskey/cocktails/beverage/beer/spirits/milk/coffee etc)









#### slim tin can

60ml :Dia52.9x H61mm 100ml :Dia52.9x H71mm 140ml :Dia52.9x H87mm 180ml :Dia52.9x H103mm 250ml :Dia52.9x H127mm stubby tin can

250ml: Dia65x H91mm

standard tin can

330ml (10oz):Dia65x H115mm 355ml(12oz) :Dia65x H122mm 473ml(16oz) :Dia65x H157mm 500ml(17oz) :Dia65x H168mm Big volume tin can

D65xH95mm

### Straight-Body Empty Can









100ml 52.9\*71mm

150g 52x88mm

250ml

52.8\*132mmm

330g 65\*122mm

# Empty Tin Can For Holding Liquid (Beer/other use)









1L Beer tin can

Size: D80xH247mm

1L Beer tin can

Size: