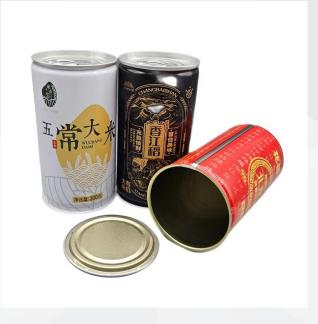

## **Empty Tin Can**

(coffee/ tea/nuts/powder/dry goods/food)

# Empty Tin Can (coffee/ tea/nuts/powder/dry goods)

150g D65\*H90mm

500g D73\*H132mm

D80\*H200mm D90\*H160mm

D77\*H138mm

300g D84\*H158mm

280g D66\*H103mm

120-220g D82\*H143mm