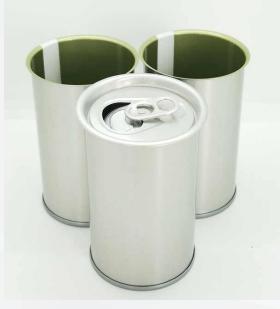

### Empty Tin Can For Holding Liquid

(customized size and design/logo/labels)

## Empty tin can

(whiskey/cocktails/beverage/beer/spirits/milk/coffee etc)

#### slim tin can

60ml :Dia52.9x H61mm 100ml :Dia52.9x H71mm 140ml :Dia52.9x H87mm 180ml :Dia52.9x H103mm 250ml :Dia52.9x H127mm stubby tin can

250ml: Dia65x H91mm

standard tin can

330ml (10oz):Dia65x H115mm 355ml(12oz) :Dia65x H122mm 473ml(16oz) :Dia65x H157mm 500ml(17oz) :Dia65x H168mm Big volume tin can