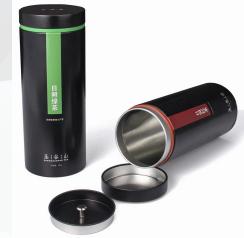

## **Empty Tin Can**

(coffee/ tea/nuts/powder/dry goods/food)

#### Coffee tin can with screw caps

50g D60\*H68mm 150g D73\*H95mm 180g D90\*87mm 250g D90\*140mm 500g D105\*155mm

1000g D105\*190mm