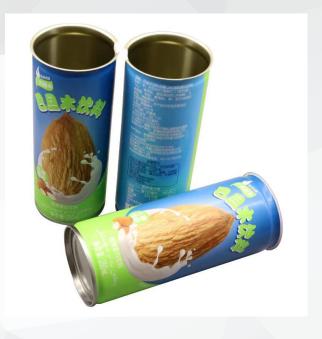

## Empty tin can

(whiskey/cocktails/beverage/beer/spirits/milk/coffee etc)

### Straight-Body Empty Can

100ml 52.9\*71mm

150g 52x88mm

250ml

52.8\*132mmm

330g 65\*122mm