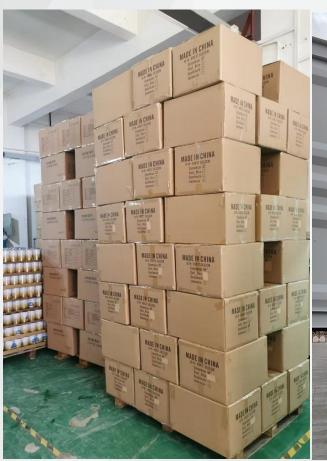

ear of 2013, we have already had five canning production lines,10 injection equipments, Multiple paper cans manufacturing related equipment ,several productions for sundry cans and related supporting equipments, and meanwhile owned more than one hundred different kinds of moulds for canning production. Our R&D center keeps developing new products for customers. We have gained much more competitive advantages in production technology,

product quality, management, customers' satisfaction, etc, through the effort of new-product development from our R&D center and all staff.



### Office&Sample Room







### **Printing and Production Display**

#### CTP Plate Printing To Ensure Color Accuracy











### Production and Equipment Display













### Standard Export Packing Display









# Certifications

















### Empty Tin Can For Holding Liquid

(customized size and design/logo/labels)



## Empty tin can

(whiskey/cocktails/beverage/beer/spirits/milk/coffee etc)









#### slim tin can

60ml :Dia52.9x H61mm 100ml :Dia52.9x H71mm 140ml :Dia52.9x H87mm 180ml :Dia52.9x H103mm 250ml :Dia52.9x H127mm stubby tin can

250ml: Dia65x H91mm

standard tin can

330ml (10oz):Dia65x H115mm 355ml(12oz) :Dia65x H122mm 473ml(16oz) :Dia65x H157mm 500ml(17oz) :Dia65x H168mm Big volume tin can

D65xH95mm

### Straight-Body Empty Can









100ml 52.9\*71mm

150g 52x88mm

250ml

52.8\*132mmm

330g 65\*122mm

# Empty Tin Can For Holding Liquid (Beer/other use)









1L Beer tin can

Size: D80xH247mm

1L Beer tin can

Size: D80xH247mm

750mL Beer tin can

Size: D80x