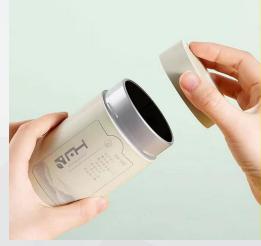

|  |
| 500        | 66*195    | 207*110      | 2000       | 104*300   | 326*200      |  |
| 1000       | 83*240    | 260*140      | 2300       | 130*230   | 408*140      |  |
| 1200       | 93*240    | 292*140      |            | x         |              |  |

#### Aluminum Box/Bowl



**One-Off Aluminum Bowl** 

## **Empty Tin Can**

(coffee/ tea/nuts/powder/dry goods/food)







#### Coffee tin can with screw caps

50g D60\*H68mm 150g D73\*H95mm 180g D90\*87mm 250g D90\*140mm 500g D105\*155mm

1000g D105\*190mm

#### **Petit Waist Round Can**

230g D75\*H136mm

#### **Button Lid Box**

500g L105\*W80\*H194mm 250g L95\*W95\*H95mm

# Empty Tin Can (coffee/ tea/nuts/powder/dry goods)



150g D65\*H90mm



500g D73\*H132mm



D80\*H200mm D90\*H160mm



D77\*H138mm



300g D84\*H158mm



280g D66\*H103mm



120-220g D82\*H143mm



D73\*H73mm D73\*H120mm D90\*H90mm D90\*H145mm D102\*H100mm

## **Empty Tin Can**

(Canned /Food/fish/sauce)



| Common<br>Standard      | 5#     | 6#     | 7#     | 8#     | 9#     | 12#    | 15#     |
|-------------------------|--------|--------|--------|--------|--------|--------|---------|
| Model                   | 202#   | 211#   | 300#   | 307#   | 401#   | 502#   | 603#    |
| Inner Dia(mm)           | 52.3   | 65     | 73     | 83     | 99     | 127    | 153     |
| Adustable<br>Height(mm) | 55-200 | 55-200 | 55-200 | 70-200 | 55-200 | 80-200 | 120-200 |

# Empty Tin Can (Canned /Food/fish/sauce)

















## Olive Oil Tin Can

(round and rectangular)











#### Rectangular tin can

100ml:L69\*W45\*H80mm 250ml:L69\*W45\*H1