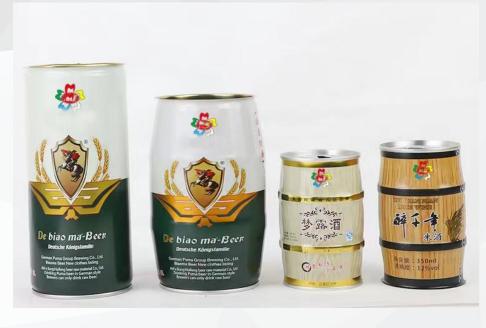

## Empty tin can

(whiskey/cocktails/beverage/beer/spirits/milk/coffee etc)

# Empty Tin Can For Holding Liquid (Beer/other use)

1L Beer tin can

Size: D80xH247mm

1L Beer tin can

Size: D80xH247mm

750mL Beer tin can

Size: D80xH230mm

1L Beer tin can