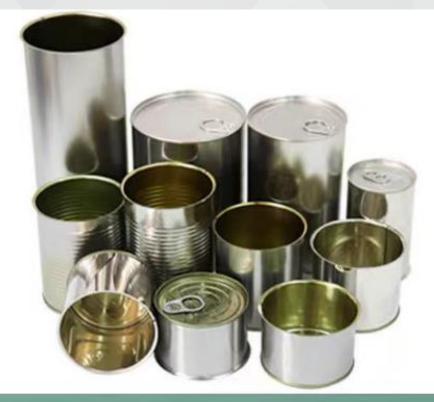

## **Empty Tin Can**

(Canned /Food/fish/sauce)

| Common<br>Standard      | 5#     | 6#     | 7#     | 8#     | 9#     | 12#    | 15#     |
|-------------------------|--------|--------|--------|--------|--------|--------|---------|
| Model                   | 202#   | 211#   | 300#   | 307#   | 401#   | 502#   | 603#    |
| Inner Dia(mm)           | 52.3   | 65     | 73     | 83     | 99     | 127    | 153     |
| Adustable<br>Height(mm) | 55-200 | 55-200 | 55-200 | 70-200 | 55-200 | 80-200 | 120-200 |

# Empty Tin Can (Canned /Food/fish/sauce)