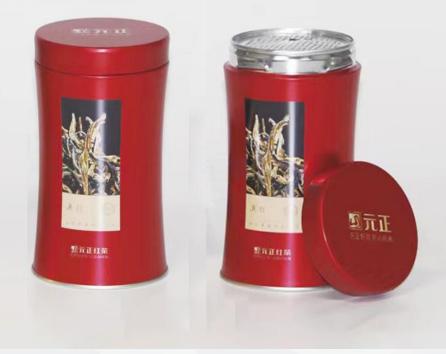

## **Empty Tin Can**

(coffee/ tea/nuts/powder/dry goods/food)

# Empty Tin Can (coffee/ tea/nuts/powder/dry goods)

150g D65\*H90mm

500g D73\*H132mm

D80\*H200mm D90\*H160mm

D77\*H138mm

300g D84\*H158mm

280g D66\*H103mm

120-220g D82\*H143mm