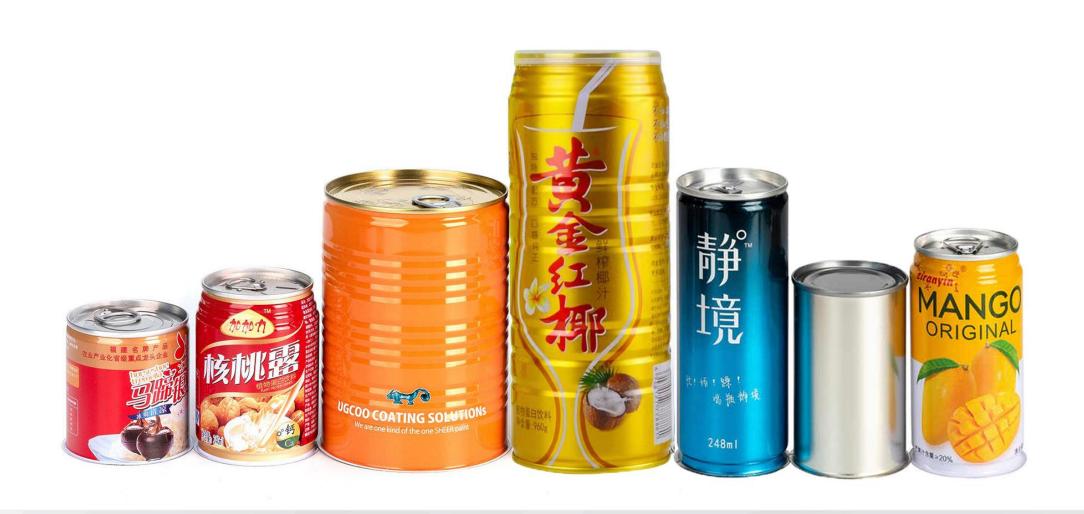

## Empty tin can

(whiskey/cocktails/beverage/beer/spirits/milk/coffee etc)

#### slim tin can

60ml :Dia52.9x H61mm 100ml :Dia52.9x H71mm 140ml :Dia52.9x H87mm 180ml :Dia52.9x H103mm 250ml :Dia52.9x H127mm stubby tin can

250ml: Dia65x H91mm

standard tin can

330ml (10oz):Dia65x H115mm 355ml(12oz) :Dia65x H122mm 473ml(16oz) :Dia65x H157mm 500ml(17oz) :Dia65x H168mm Big volume tin can