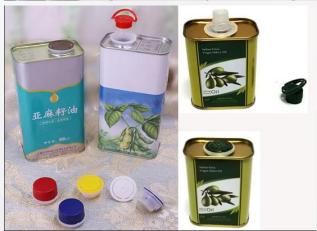

## Olive Oil Tin Can

(round and rectangular)

#### Rectangular tin can

100ml:L69\*W45\*H80mm 250ml:L69\*W45\*H120mm 1L:L115\*W60\*H200mm 1.5L:L115\*W60\*H255mm 1.2L:L116\*W68\*H200mm 1.25L:L116\*W68\*H210mm 600ml:L77\*W55\*H180mm 900ml:L123\*W65\*H180mm 1.25L:L123\*W65\*H210mm 1.5L:L123\*W65\*H235/245mm 1.6L:L123\*W65\*H260mm 2.5L:L167\*W88\*H220mm 3L:L167\*W88\*H260mm 4L:L105\*W168\*H260mm