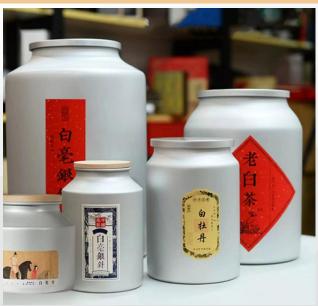

## **Empty Tin Can**

(coffee/ tea/nuts/powder/dry goods/food)

# Empty Tin Can (coffee/ tea/nuts/powder/dry goods)

150g D65\*H90mm

500g D73\*H132mm

D80\*H200mm D90\*H160mm

D77\*H138mm

300g D84\*H158mm

280g D66\*H103mm

120-220g D82\*H143mm