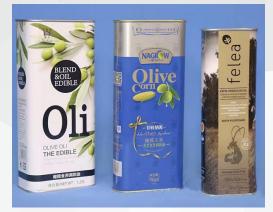

## Olive Oil Tin Can

(round and rectangular)

#### Round tin can

100ml:D54\*H90mm 100ml:D54\*H95mm 110ml:D58\*H85mm 250ml:D58\*H120mm 250ml:D58\*H130mm 500ml:D68\*H130mm

500ml:D68\*H168mm 500ml:D68\*H180mm