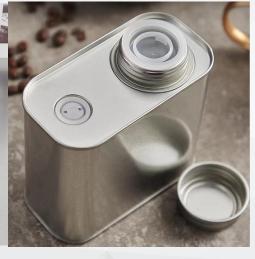

### Empty Tin Can For Holding Liquid

(customized size and design/logo/labels)

## Empty tin can

(whiskey/cocktails/beverage/beer/spirits/milk/coffee etc)