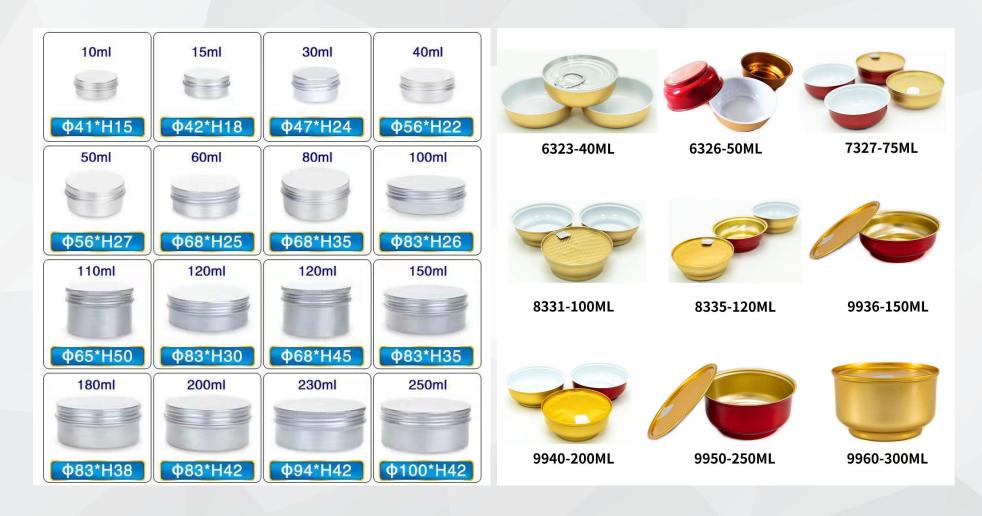

304 Stainless steel 1L bottle

Dia71\*H210mm

750ml:Dia90\*H132mm 1000ml: Dia99\*H145mm 1000ml:Dia99\*H175mm

1000ml:Dia80\*H210mm

### Big Volume Tin Can (Beer/Vodka/spirits)











350ml--5L beer empty tin can

### Aluminum can





## Aluminum Bottle







| Volume(ml) | Size (mm) | AW Size (mm) | Volume(ml) | Size (mm) | AW Size (mm) |  |
|------------|-----------|--------------|------------|-----------|--------------|--|
| 375        | 66*155    | 207*80       | 1500       | 88*300    | 276*200      |  |
| 500        | 66*195    | 207*110      | 2000       | 104*300   | 326*200      |  |
| 1000       | 83*240    | 260*140      | 2300       | 130*230   | 408*140      |  |
| 1200       | 93*240    | 292*140      |            | x         |              |  |

#### Aluminum Box/Bowl



**One-Off Aluminum Bowl** 

## **Empty Tin Can**

(coffee/ tea/nuts/powder/dry goods/food)







#### Coffee tin can with screw caps

50g D60\*H68mm 150g D73\*H95mm 180g D90\*87mm 250g D90\*140mm 500g D105\*155mm

1000g D105\*190mm

#### **Petit Waist Round Can**

230g D75\*H136mm

#### **Button Lid Box**

500g L105\*W80\*H194mm 250g L95\*W95\*H95mm

# Empty Tin Can (coffee/ tea/nuts/powder/dry goods)



150g D65\*H90mm



500g D73\*H132mm



D80\*H200mm D90\*H160mm



D77\*H138mm



300g D84\*H158mm



280g D66\*H103mm



120-220g D82\*H143mm



D73\*H73mm D73\*H120mm D90\*H90mm D90\*H145mm D102\*H100mm

## **Empty Tin Can**

(Canned /Food/fish/sauce)



| Common<br>Standard      | 5#     | 6#     | 7#     | 8#     | 9#     | 12#    | 15#     |
|-------------------------|--------|-----