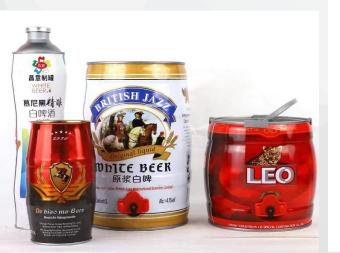

## Empty Tin Can For Holding Liquid (BEER/VODKA)

**Empty tin can** 

#304 Stainless steel empty can

1L tin plate olive oil tin can

#304 Stainless steel 1L bottle

Dia71\*H210mm

750ml:Dia90\*H132mm 1000ml: Dia99\*H145mm 1000ml:Dia99\*H175mm

### Big Volume Tin Can (Beer/Vodka/spirits)

350ml--5L beer empty tin can