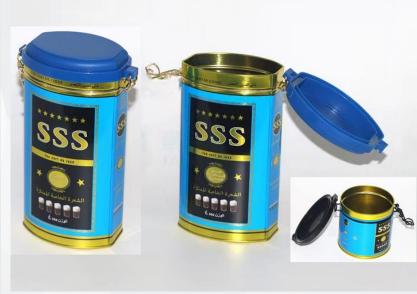

## **Empty Tin Can**

(coffee/ tea/nuts/powder/dry goods/food)

# Empty Tin Can (coffee/ tea/nuts/powder/dry goods)

150g D65\*H90mm

500g D73\*H132mm

D80\*H200mm D90\*H160mm

D77\*H138mm

300g D84\*H158mm

280g D66\*H103mm

120-220g D82\*H143mm