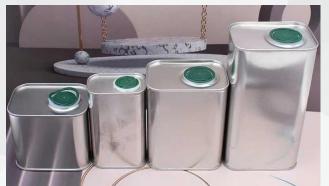

## Olive Oil Tin Can

(round and rectangular)

#### Rectangular tin can

100ml:L69\*W45\*H80mm 250ml:L69\*W45\*H120mm 1L:L115\*W60\*H200mm 1.5L:L115\*W60\*H255mm 1.2L:L116\*W68\*H200mm 1.25L:L116\*W68\*H210mm 600ml:L77\*W55\*H180mm 900ml:L123\*W65\*H180mm 1.25L:L123\*W65\*H210mm 1.5L:L123\*W65\*H235/245mm 1.6L:L123\*W65\*H260mm 2.5L:L167\*W88\*H220mm 3L:L167\*W88\*H260mm 4L:L105\*W168\*H260mm