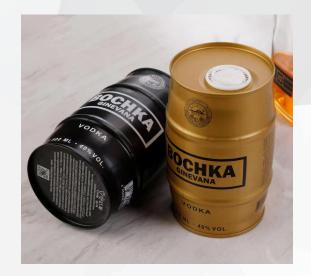

## Empty Tin Can For Holding Liquid (BEER/VODKA)

**Empty tin can** 

#304 Stainless steel empty can

1L tin plate olive oil tin can

#304 Stainless steel 1L bottle

Dia71\*H210mm

750ml:Dia90\*H132mm 1000ml: Dia99\*H145mm 1000ml:Dia99\*H175mm

### Big Volume Tin Can (Beer/Vodka/spirits)

350ml--5L beer empty tin can