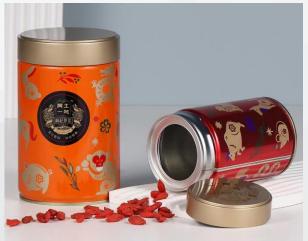

| 2000       | 104*300   | 326*200      |  |
| 1000       | 83*240    | 260*140      | 2300       | 130*230   | 408*140      |  |
| 1200       | 93*240    | 292*140      |            | x         |              |  |

#### Aluminum Box/Bowl



**One-Off Aluminum Bowl** 

## **Empty Tin Can**

(coffee/ tea/nuts/powder/dry goods/food)







#### Coffee tin can with screw caps

50g D60\*H68mm 150g D73\*H95mm 180g D90\*87mm 250g D90\*140mm 500g D105\*155mm

1000g D105\*190mm

#### **Petit Waist Round Can**

230g D75\*H136mm

#### **Button Lid Box**

500g L105\*W80\*H194mm 250g L95\*W95\*H95mm

# Empty Tin Can (coffee/ tea/nuts/powder/dry goods)



150g D65\*H90mm



500g D73\*H132mm



D80\*H200mm D90\*H160mm



D77\*H138mm



300g D84\*H158mm



280g D66\*H103mm



120-220g D82\*H143mm



D73\*H73mm D73\*H120mm D90\*H90mm D90\*H145mm D102\*H100mm

## **Empty Tin Can**

(Canned /Food/fish/sauce)



| Common<br>Standard      | 5#     | 6#     | 7#     | 8#     | 9#     | 12#    | 15#     |
|-------------------------|--------|--------|--------|--------|--------|--------|---------|
| Model                   | 202#   | 211#   | 300#   | 307#   | 401#   | 502#   | 603#    |
| Inner Dia(mm)           | 52.3   | 65     | 73     | 83     | 99     | 127    | 153     |
| Adustable<br>Height(mm) | 55-200 | 55-200 | 55-200 | 70-200 | 55-200 | 80-200 | 120-200 |

# Empty Tin Can (Canned /Food/fish/sauce)

















## Olive Oil Tin Can

(round and rectangular)











#### Rectangular tin can

100ml:L69\*W45\*H80mm 250ml:L69\*W45\*H120mm 1L:L115\*W60\*H200mm 1.5L:L115\*W60\*H2