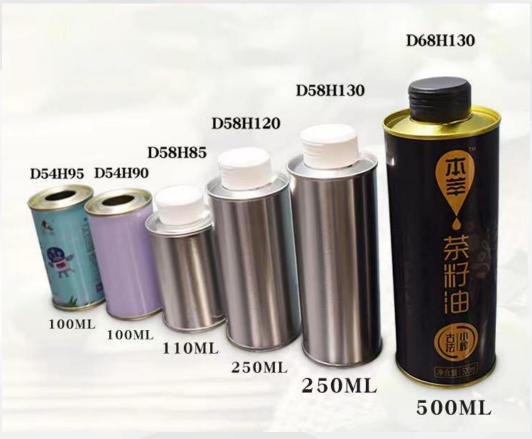

## Olive Oil Tin Can

(round and rectangular)

#### Round tin can

100ml:D54\*H90mm 100ml:D54\*H95mm 110ml:D58\*H85mm 250ml:D58\*H120mm 250ml:D58\*H130mm 500ml:D68\*H130mm

500ml:D68\*H168mm 500ml:D68\*H180mm