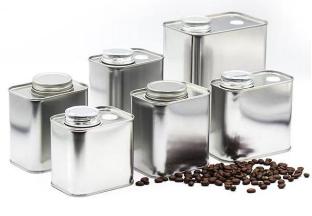

# Empty Tin Can For Holding Liquid (Beer/other use)

1L Beer tin can

Size: D80xH247mm

1L Beer tin can

Size: D80xH247mm

750mL Beer tin can

Size: D80xH230mm

1L Beer tin can

## Empty Tin Can For Holding Liquid (BEER/VODKA)

**Empty tin can** 

#304 Stainless steel empty can

1L tin plate olive oil tin can

#304 Stainless steel 1L bottle

Dia71\*H210mm

750ml:Dia90\*H132mm 1000ml: Dia99\*H145mm 1000ml:Dia99\*H175mm