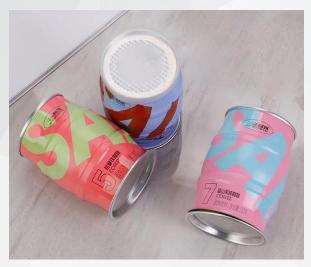

## Empty tin can

(whiskey/cocktails/beverage/beer/spirits/milk/coffee etc)

#### slim tin can

60ml :Dia52.9x H61mm 100ml :Dia52.9x H71mm 140ml :Dia52.9x H87mm 180ml :Dia52.9x H103mm 250ml :Dia52.9x H127mm stubby tin can

250ml: Dia65x H91mm

standard tin can

330ml (10oz):Dia65x H115mm 355ml(12oz) :Dia65x H122mm 473ml(16oz) :Dia65x H157mm 500ml(17oz) :Dia65x H168mm Big volume tin can