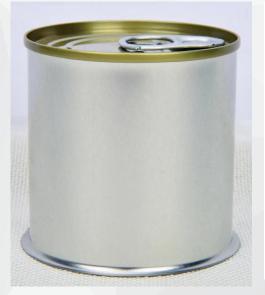

## **Empty Tin Can**

(coffee/ tea/nuts/powder/dry goods/food)

#### Coffee tin can with screw caps

50g D60\*H68mm 150g D73\*H95mm 180g D90\*87mm 250g D90\*140mm 500g D105\*155mm

1000g D105\*190mm