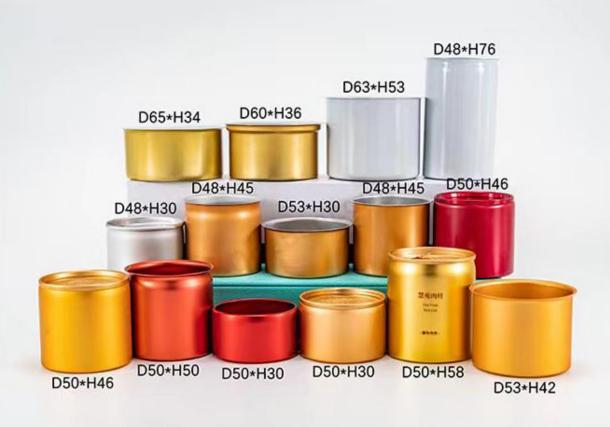

5mm 355ml(12oz) :Dia65x H122mm 473ml(16oz) :Dia65x H157mm 500ml(17oz) :Dia65x H168mm Big volume tin can

D65xH95mm

### Straight-Body Empty Can









100ml 52.9\*71mm

150g 52x88mm

250ml

52.8\*132mmm

330g 65\*122mm

# Empty Tin Can For Holding Liquid (Beer/other use)









1L Beer tin can

Size: D80xH247mm

1L Beer tin can

Size: D80xH247mm

750mL Beer tin can

Size: D80xH230mm

1L Beer tin can

D85xH190mm

## Empty Tin Can For Holding Liquid (BEER/VODKA)









**Empty tin can** 

#304 Stainless steel empty can

1L tin plate olive oil tin can

#304 Stainless steel 1L bottle

Dia71\*H210mm

750ml:Dia90\*H132mm 1000ml: Dia99\*H145mm 1000ml:Dia99\*H175mm

1000ml:Dia80\*H210mm

### Big Volume Tin Can (Beer/Vodka/spirits)











350ml--5L beer empty tin can

### Aluminum can





## Aluminum Bottle







| Volume(ml) | Size (mm) | AW Size (mm) | Volume(ml) | Size (mm) | AW Size (mm) |  |
|------------|-----------|--------------|------------|-----------|--------------|--|
| 375        | 66*155    | 207*80       | 1500       | 88*300    | 276*200      |  |
| 500        | 66*195    | 207*110      | 2000       | 104*300   | 326*200      |  |
| 1000       | 83*240    | 260*140      | 2300       | 130*230   | 408*140      |  |
| 1200       | 93*240    | 292*140      |            | x         |              |  |

#### Aluminum Box/Bowl



**One-Off Aluminum Bowl** 

## **Empty Tin Can**

(coffee/ tea/nuts/powder/dry goods/food)







#### Coffee tin can with screw caps

50g D60\*H68mm 150g D73\*H95mm 180g D90\*87mm 250g D90\*140mm 500g D105\*155mm

1000g D105\*190mm

#