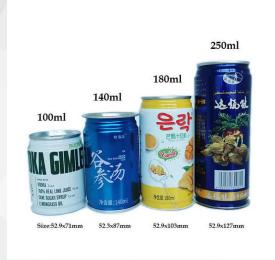

#### slim tin can

60ml :Dia52.9x H61mm 100ml :Dia52.9x H71mm 140ml :Dia52.9x H87mm 180ml :Dia52.9x H103mm 250ml :Dia52.9x H127mm stubby tin can

250ml: Dia65x H91mm

standard tin can

330ml (10oz):Dia65x H115mm 355ml(12oz) :Dia65x H122mm 473ml(16oz) :Dia65x H157mm 500ml(17oz) :Dia65x H168mm Big volume tin can