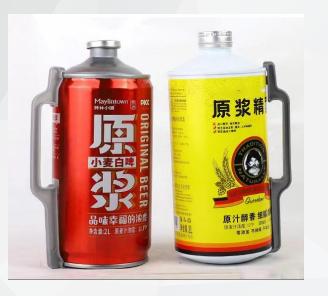

## Empty Tin Can For Holding Liquid (BEER/VODKA)

**Empty tin can** 

#304 Stainless steel empty can

1L tin plate olive oil tin can

#304 Stainless steel 1L bottle

Dia71\*H210mm

750ml:Dia90\*H132mm 1000ml: Dia99\*H145mm 1000ml:Dia99\*H175mm