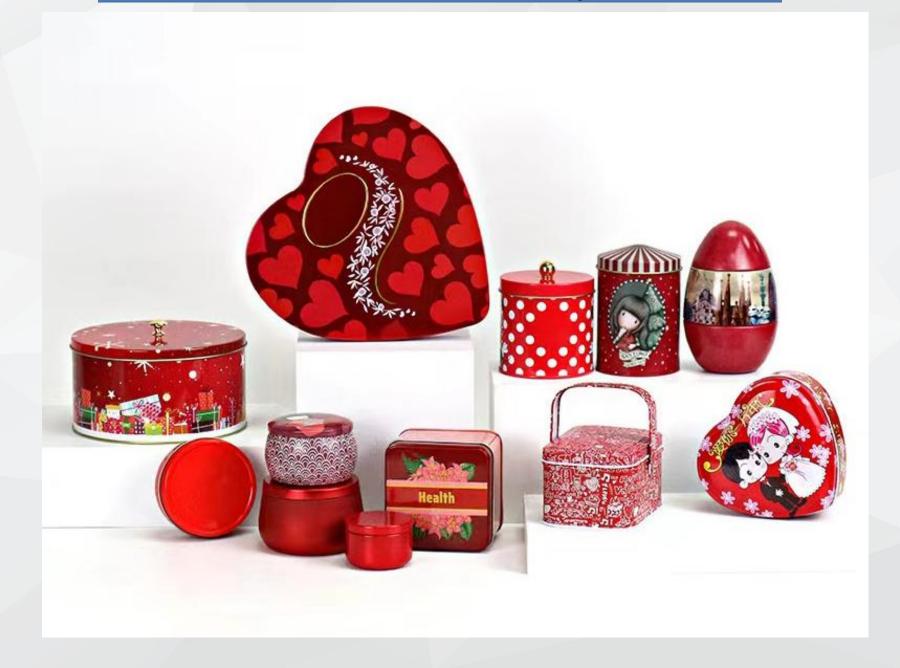

L115\*W60\*H255mm 1.2L:L116\*W68\*H200mm 1.25L:L116\*W68\*H210mm 600ml:L77\*W55\*H180mm 900ml:L123\*W65\*H180mm 1.25L:L123\*W65\*H210mm 1.5L:L123\*W65\*H235/245mm 1.6L:L123\*W65\*H260mm 2.5L:L167\*W88\*H220mm 3L:L167\*W88\*H260mm 4L:L105\*W168\*H260mm

#### Round tin can

100ml:D54\*H90mm 100ml:D54\*H95mm 110ml:D58\*H85mm 250ml:D58\*H120mm 250ml:D58\*H130mm 500ml:D68\*H130mm

500ml:D68\*H168mm 500ml:D68\*H180mm

## Fashion coffee packaging can





















Rectangular Tin Can: 150-180g L95\*W70\*H85mm 180-200g L95\*W70\*H100mm 220-250g L95\*W70\*H118mm

200-220g L116\*W60\*H100mm 450g L138\*W88\*H138mm

200-250g L92\*W92\*H130mm

Round Tin Can:

D85\*H83mm

D85\*H120mm

D85\*H95mm

D100\*H90mm

D110\*H90mm

D110\*H66mm

## Candle Can&Candy&Gift box



## Candle Can&Candy&Gift box



## Not Defined Shape Creative Design













## **Proccessing Craft Choice**



## **Cover Choice**

## WHY CHOOSE TINPLATE?

#### SECURITY

Tinplate material is safe, non-toxic, moisture-proof and oxygen proof, and has strong sealing property, which can ensure the health of food and effectively block the health risks.

#### **PRACTICAL**

Tinplate material has the characteristics of corrosion resistance, strong protection and good ductility. It can protect the product well in transportation or in use.

#### BEAUTIFUL

The products packed in iron box have more texture and value, which effectively reflects the real value of the products.



### How to ordered





Choose the Box/can style (shape) and capacity you like and need, and tell us the quantity and printing requirements.



W