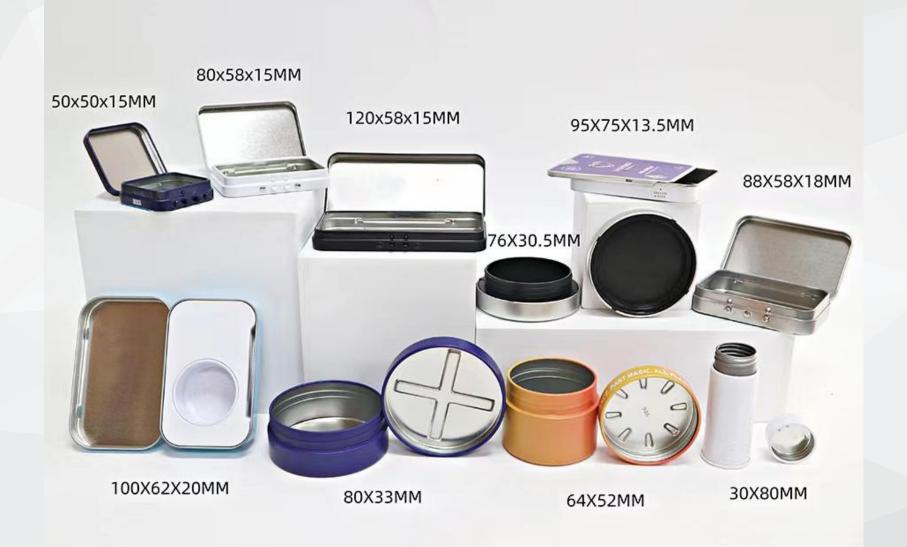

## **Empty Tin Can**

(coffee/ tea/nuts/powder/dry goods/food)

# Empty Tin Can (coffee/ tea/nuts/powder/dry goods)

150g D65\*H90mm

500g D73\*H132mm

D80\*H200mm D90\*H160mm

D77\*H138mm

300g D84\*H158mm

280g D66\*H103mm

120-220g D82\*H143mm

D73\*H73mm D73\*H120mm D90\*H90mm D90\*H145mm D102\*H100mm