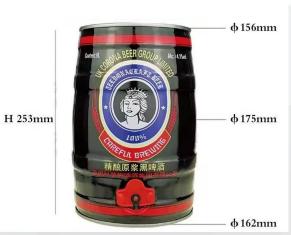

# Empty Tin Can For Holding Liquid (Beer/other use)

1L Beer tin can

Size: D80xH247mm

1L Beer tin can

Size: D80xH247mm

750mL Beer tin can

Size: D80xH230mm

1L Beer tin can

## Empty Tin Can For Holding Liquid (BEER/VODKA)

**Empty tin can** 

#304 Stainless steel empty can

1L tin plate olive oil tin can

#304 Stainless steel 1L bottle

Dia71\*H210mm

750ml:Dia90\*H132mm 1000ml: Dia99\*H145mm 1000ml:Dia99\*H175mm