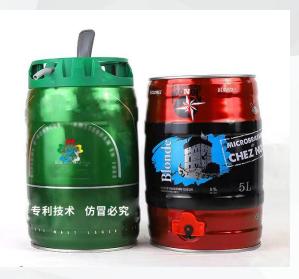

l: Dia65x H91mm

standard tin can

330ml (10oz):Dia65x H115mm 355ml(12oz) :Dia65x H122mm 473ml(16oz) :Dia65x H157mm 500ml(17oz) :Dia65x H168mm Big volume tin can

D65xH95mm

### Straight-Body Empty Can









100ml 52.9\*71mm

150g 52x88mm

250ml

52.8\*132mmm

330g 65\*122mm

# Empty Tin Can For Holding Liquid (Beer/other use)









1L Beer tin can

Size: D80xH247mm

1L Beer tin can

Size: D80xH247mm

750mL Beer tin can

Size: D80xH230mm

1L Beer tin can

D85xH190mm

## Empty Tin Can For Holding Liquid (BEER/VODKA)









**Empty tin can** 

#304 Stainless steel empty can

1L tin plate olive oil tin can

#304 Stainless steel 1L bottle

Dia71\*H210mm

750ml:Dia90\*H132mm 1000ml: Dia99\*H145mm 1000ml:Dia99\*H175mm

1000ml:Dia80\*H210mm

### Big Volume Tin Can (Beer/Vodka/spirits)











350ml--5L beer empty tin can

### Aluminum can





## Aluminum Bottle







| Volume(ml) | Size (mm) | AW Size (mm) | Volume(ml) | Size (mm) | AW Size (mm) |  |
|------------|-----------|--------------|------------|-----------|--------------|--|
| 375        | 66*155    | 207*80       | 1500       | 88*300    | 276*200      |  |
| 500        | 66*195    | 207*110      | 2000       | 104*300   | 326*200      |  |
| 1000       | 83*240    | 260*140      | 2300       | 130*230   | 408*140      |  |
| 1200       | 93*240    | 292*140      |            | x         |              |  |

#### Aluminum Box/Bowl



**One-Off Aluminum Bowl** 

## **Empty Tin Can**

(coffee/ tea/nuts/powder/dry goods/food)







#### Coffee tin can with screw caps

50g D60\*H68mm 150g D73\*H95mm 180g D90\*8