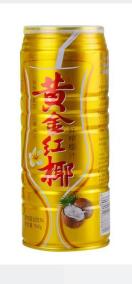

## Empty tin can

(whiskey/cocktails/beverage/beer/spirits/milk/coffee etc)

#### slim tin can

60ml :Dia52.9x H61mm 100ml :Dia52.9x H71mm 140ml :Dia52.9x H87mm 180ml :Dia52.9x H103mm 250ml :Dia52.9x H127mm stubby tin can

250ml: Dia65x H91mm

standard tin can

330ml (10oz):Dia65x H115mm 355ml(12oz) :Dia65x H122mm 473ml(16oz) :Dia65x H157mm 500ml(17oz) :Dia65x H168mm Big volume tin can