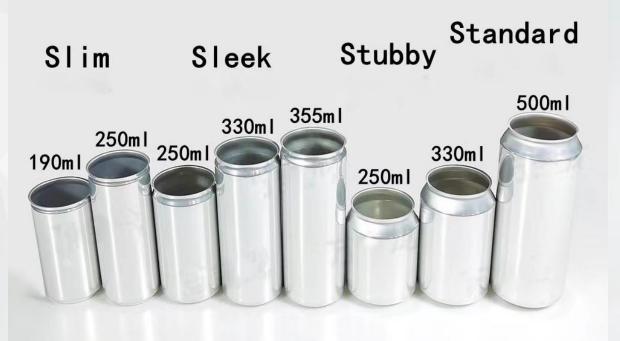

#### slim tin can

60ml :Dia52.9x H61mm 100ml :Dia52.9x H71mm 140ml :Dia52.9x H87mm 180ml :Dia52.9x H103mm 250ml :Dia52.9x H127mm stubby tin can

250ml: Dia65x H91mm

standard tin can

330ml (10oz):Dia65x H115mm 355ml(12oz) :Dia65x H122mm 473ml(16oz) :Dia65x H157mm 500ml(17oz) :Dia65x H168mm Big volume tin can