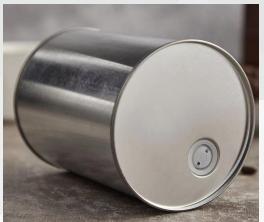

### Empty Tin Can For Holding Liquid

(customized size and design/logo/labels)

## Empty tin can

(whiskey/cocktails/beverage/beer/spirits/milk/coffee etc)