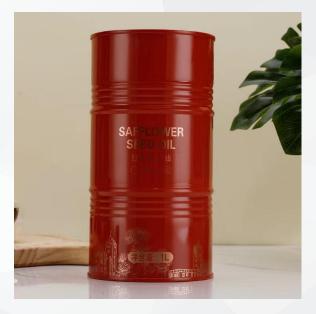

# Empty Tin Can For Holding Liquid (Beer/other use)

1L Beer tin can

Size: D80xH247mm

1L Beer tin can

Size: D80xH247mm

750mL Beer tin can

Size: D80xH230mm

1L Beer tin can