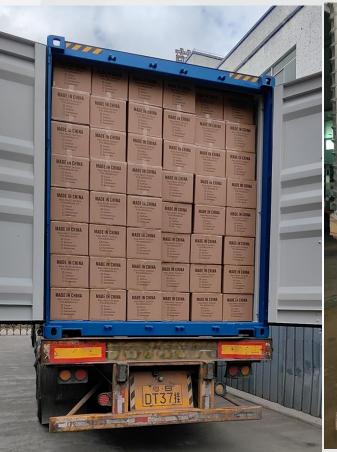

r of 2013, we have already had five canning production lines,10 injection equipments, Multiple paper cans manufacturing related equipment ,several productions for sundry cans and related supporting equipments, and meanwhile owned more than one hundred different kinds of moulds for canning production. Our R&D center keeps developing new products for customers. We have gained much more competitive advantages in production technology,

product quality, management, customers' satisfaction, etc, through the effort of new-product development from our R&D center and all staff.



### Office&Sample Room







### **Printing and Production Display**

#### CTP Plate Printing To Ensure Color Accuracy











### Production and Equipment Display













### Standard Export Packing Display









# Certifications

















### Empty Tin Can For Holding Liquid

(customized size and design/logo/labels)



## Empty tin can

(whiskey/cocktails/beverage/beer/spirits/milk/coffee etc)









#### slim tin can

60ml :Dia52.9x H61mm 100ml :Dia52.9x H71mm 140ml :Dia52.9x H87mm 180ml :Dia52.9x H103mm 250ml :Dia52.9x H127mm stubby tin can

250ml: Dia65x H91mm

standard tin can

330ml (10oz):Dia65x H115mm 355ml(12oz) :Dia65x H122mm 473ml(16oz) :Dia65x H157mm 500ml(17oz) :Dia65x H168mm Big volume tin can

D65xH95mm

### Straight-Body Empty Can









100ml 52.9\*71mm

150g 52x88mm

250ml

52.8\*132mmm

330g 65\*122mm

# Empty Tin Can For Holding Liquid (Beer/other use)









1L Beer tin can

Size: D80xH247mm

1L Beer tin can

Size: D80xH247mm

750mL Beer tin can

Size: D80xH2