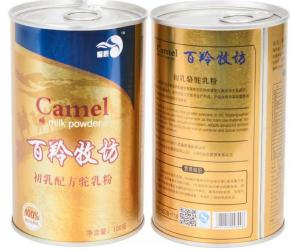

## **Empty Tin Can**

(coffee/ tea/nuts/powder/dry goods/food)

## Fashion coffee packaging can

Rectangular Tin Can: 150-180g L95\*W70\*H85mm 180-200g L95\*W70\*H100mm 220-250g L95\*W70\*H118mm

200-220g L116\*W60\*H100mm 450g L138\*W88\*H138mm

200-250g L92\*W92\*H130mm