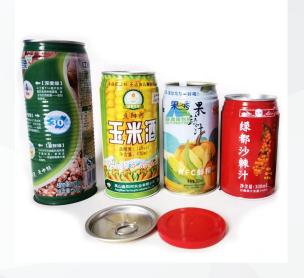

### Empty Tin Can For Holding Liquid

(customized size and design/logo/labels)

## Empty tin can

(whiskey/cocktails/beverage/beer/spirits/milk/coffee etc)