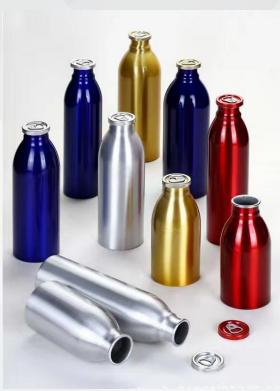

H122mm 473ml(16oz) :Dia65x H157mm 500ml(17oz) :Dia65x H168mm Big volume tin can

D65xH95mm

### Straight-Body Empty Can









100ml 52.9\*71mm

150g 52x88mm

250ml

52.8\*132mmm

330g 65\*122mm

# Empty Tin Can For Holding Liquid (Beer/other use)









1L Beer tin can

Size: D80xH247mm

1L Beer tin can

Size: D80xH247mm

750mL Beer tin can

Size: D80xH230mm

1L Beer tin can

D85xH190mm

## Empty Tin Can For Holding Liquid (BEER/VODKA)









**Empty tin can** 

#304 Stainless steel empty can

1L tin plate olive oil tin can

#304 Stainless steel 1L bottle

Dia71\*H210mm

750ml:Dia90\*H132mm 1000ml: Dia99\*H145mm 1000ml:Dia99\*H175mm

1000ml:Dia80\*H210mm

### Big Volume Tin Can (Beer/Vodka/spirits)











350ml--5L beer empty tin can

### Aluminum can





## Aluminum Bottle







| Volume(ml) | Size (mm) | AW Size (mm) | Volume(ml) | Size (mm) | AW Size (mm) |  |
|------------|-----------|--------------|------------|-----------|--------------|--|
| 375        | 66*155    | 207*80       | 1500       | 88*300    | 276*200      |  |
| 500        | 66*195    | 207*110      | 2000       | 104*300   | 326*200      |  |
| 1000       | 83*240    | 260*140      | 2300       | 130*230   | 408*140      |  |
| 1200       | 93*240    | 292*140      |            | x         |              |  |

#### Aluminum Box/Bowl



**One-Off Aluminum Bowl** 

## **Empty Tin Can**

(coffee/ tea/nuts/powder/dry goods/food)







#### Coffee tin can with screw caps

50g D60\*H68mm 150g D73\*H95mm 180g D90\*87mm 250g D90\*140mm 500g D105\*155mm

1000g D105\*190mm

#### **Petit Waist Round