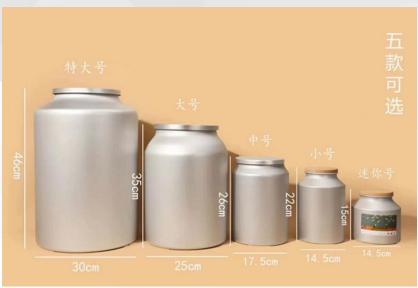

## **Empty Tin Can**

(coffee/ tea/nuts/powder/dry goods/food)

#### Coffee tin can with screw caps

50g D60\*H68mm 150g D73\*H95mm 180g D90\*87mm 250g D90\*140mm 500g D105\*155mm

1000g D105\*190mm

# Empty Tin Can (coffee/ tea/nuts/powder/dry goods)

150g D65\*H90mm

500g D73\*H132mm

D80\*H200mm D90\*H160mm

D77\*H138mm

300g D84\*H158mm

280g D66\*H103mm

120-220g D82\*H143mm